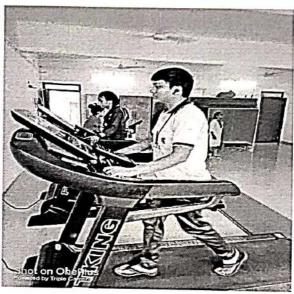

# List of Sports Room Equipment and Facilities

| Table Tennis Table (T.T. Bat, Ball)  | 1  |
|--------------------------------------|----|
| Trade Mill                           | 2  |
| Cycle                                | 3  |
| Judo Pit                             | 20 |
| Judo Dress                           | 3  |
| Carom Board                          | 3  |
| Chess Board                          | 4  |
| Electronic Commercial Weight Machine | 1  |
| Cricket Kit                          | 1  |
| Boxing Kit                           | 1  |
| Measure Tape                         | 1  |
| MAHO                                 |    |