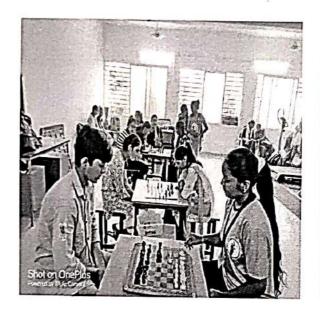

# List of Sports Room Equipment and Facilities

| Table Tennis Table (T.T. Bat, Ball)  | 1  |
|--------------------------------------|----|
| Trade Mill                           | 2  |
| Cycle                                | 3  |
| Judo Pit                             | 20 |
| Judo Dress                           | 3  |
| Carom Board                          | 3  |
| Chess Board                          | 4  |
| Electronic Commercial Weight Machine | 1  |
| Cricket Kit                          | 1  |
| Boxing Kit                           | 1  |
| Measure Tape                         | 1  |
| MAHO                                 |    |

| Volley-Ball net     |                       | 1       |
|---------------------|-----------------------|---------|
| Volley Ball         | €                     | 4       |
| Hand Ball net       |                       | 1       |
| Hand Ball           |                       | 4       |
| Stature Meter       |                       | 1       |
| Multi Gym           |                       | 1       |
| In                  | door Facility of Spor | ts Room |
| Table for Carom Boa | ard and Chess Board   |         |
| Stool for players   |                       |         |

| Table for Carom Board and Chess Board | 4  |
|---------------------------------------|----|
| Stool for players                     | 12 |
| Iron Cupboard                         | 3  |
| Long size Table                       | 2  |
| Chair                                 | 4  |
| Wooden Shetty for students            | 2  |
| Notice Board                          | 1  |
| First Aid Box                         | 1  |